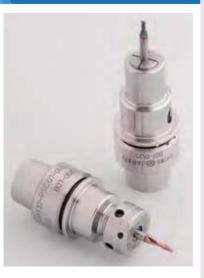

# **OTHER SHANK STYLES**

SHOWA Tool holders are available with most of popular shanks.

POINT 1

#### S20T · S25T

- · HPC-H Micron chuck
- · RSC Collet chuck