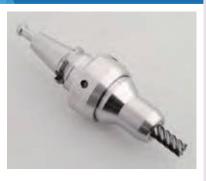

# **OTHER SHANK STYLES**

SHOWA Tool holders are available with most of popular shanks.



POINT 1

## Full range of line up, small to big

1

SHOWA Tooling System includes many sizes of shanks, from small ones such as S20T, HSKE32, to big ones such as BT50, HSKA100. Small shank holders with integral pull stud are also manufactured to order.

2

### **Shank types and Holder**

#### S20T · S25T



- · HPC-H Micron chuck
- · RSC Collet chuck

#### HS63 · HS100



- · All type of HPC Micron chuck
- · RSC Collet chuck

### HSKE32 · HSKE40



- · HPC-H Micron chuck
- · RSC Collet chuck

\* Please refer to our distributor, or to us for details.