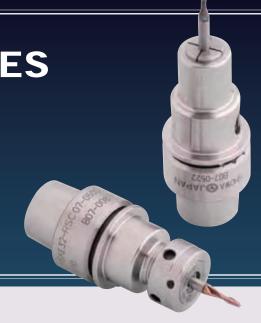

# **OTHER SHANK STYLES**

SHOWA Tool holders are available with most of popular shanks.

POINT 1

#### S20T · S25T

- · HPC-H Micron chuck
- · RSC Collet chuck